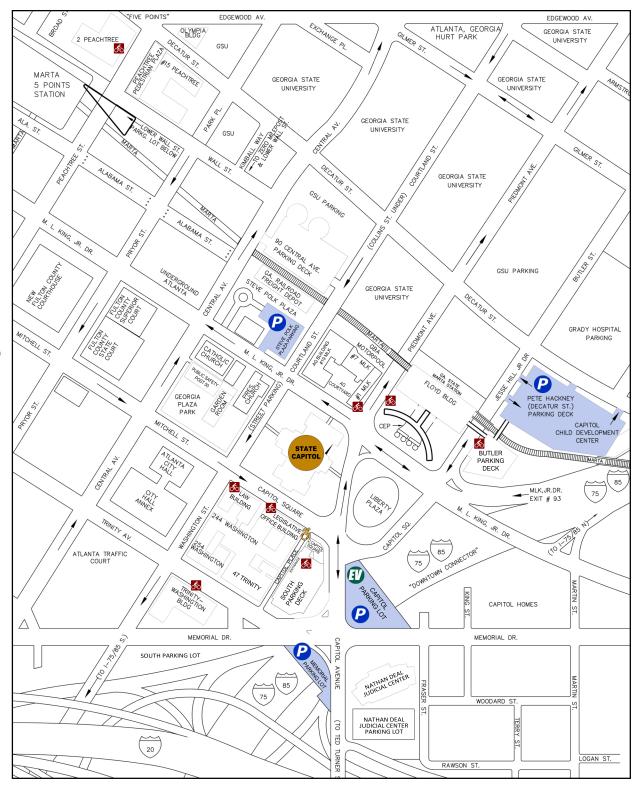

## GEORGIA BUILDING AUTHORITY STATE GOVERNMENT COMPLEX

## **CAPITOL HILL Public Parking Map**

Public Parking

Capitol Parking Lot (Capitol Ave/Memorial Drive)
Memorial Parking Lot (Capitol Ave/Memorial Drive)
Pete Hackney Parking Deck (Jesse Hill Jr Drive)
Steve Polk Plaza Parking Lot (MLK Jr Drive)

- Accessible Loading/Unloading Zone
  Located between the Legislative Office Building
  and 2 Capitol Square
- Electric Vehicle Charging Stations
  Capitol Parking Lot
- **&** Bicycle Racks
  - 1 MLK/GBA (Piedmont Ave)
    2 Peachtree Building (Inside-Main Level)

**Butler Deck (Inside-Level 1)** 

Coverdell Legislative Office Bldg/CLOB (Capitol Sq)

Floyd Building/Twin Towers (Piedmont Ave)

Law Building (Capitol Sq)

**South Deck (Inside-Level 2)** 

TW Building (Trinity Ave)